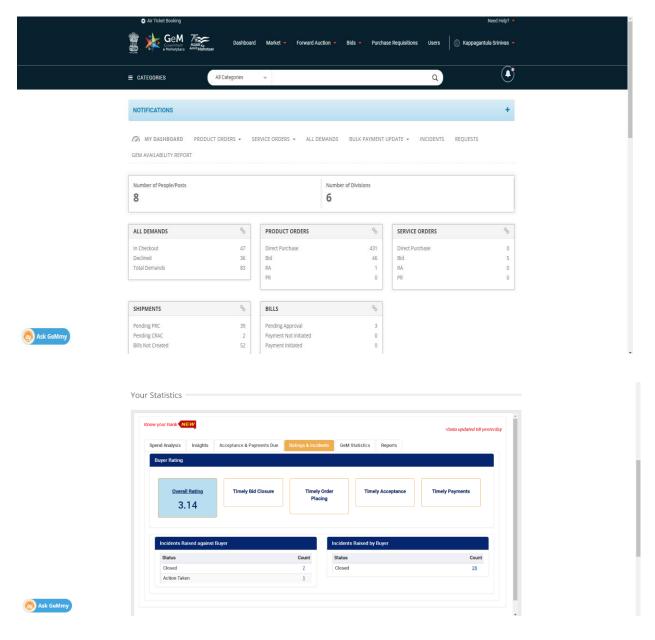

## I)GeM (Government E Marketing)

The purchases are made through Government e-Marketplace (GeM) portal, observing the provisions of GFR, 2017. The members of the committee include nominated faculty members, the Finance Officer, Administrative Officer, the Section Officer (Accounts) and Section Officer (General Administration). The process like floating the bid,online bid evaluation, issuing the purchase order, payment confirmation are available in the system