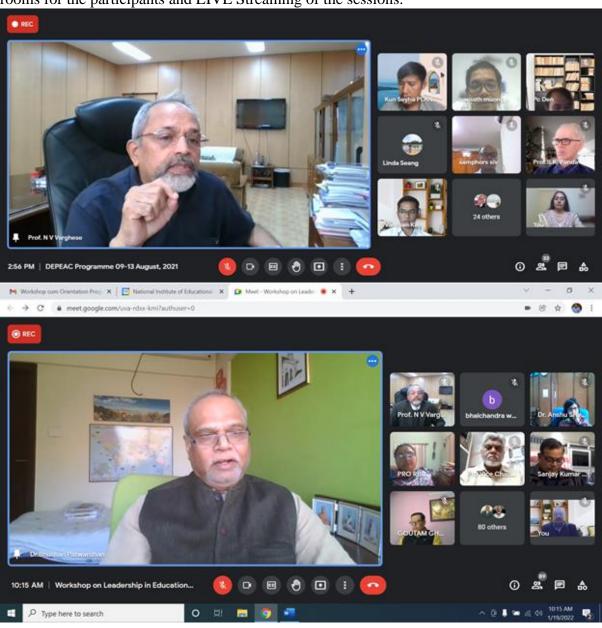

# III) Google Meet:Synchronous Learning Platform

The institute is successfully using Google Meet for conducting synchronous learning sessions. The salient features are automatic online attendance, Session Recording, Breakout rooms for the participants and LIVE Streaming of the sessions.