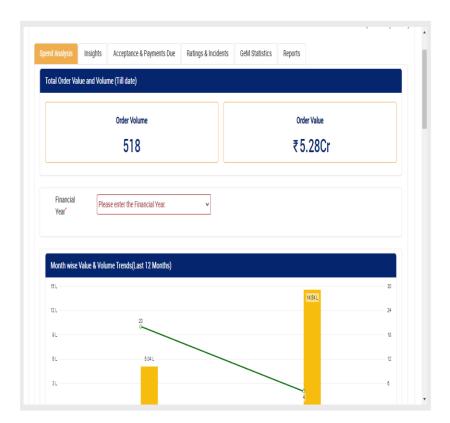

## I)GeM (Government E Marketing)

The purchases are made through Government e-Marketplace (GeM) portal, observing the provisions of GFR, 2017. The members of the committee include nominated faculty members, the Finance Officer, Administrative Officer, the Section Officer (Accounts) and Section Officer (General Administration). The process like floating the bid,online bid evaluation, issuing the purchase order, payment confirmation are available in the system